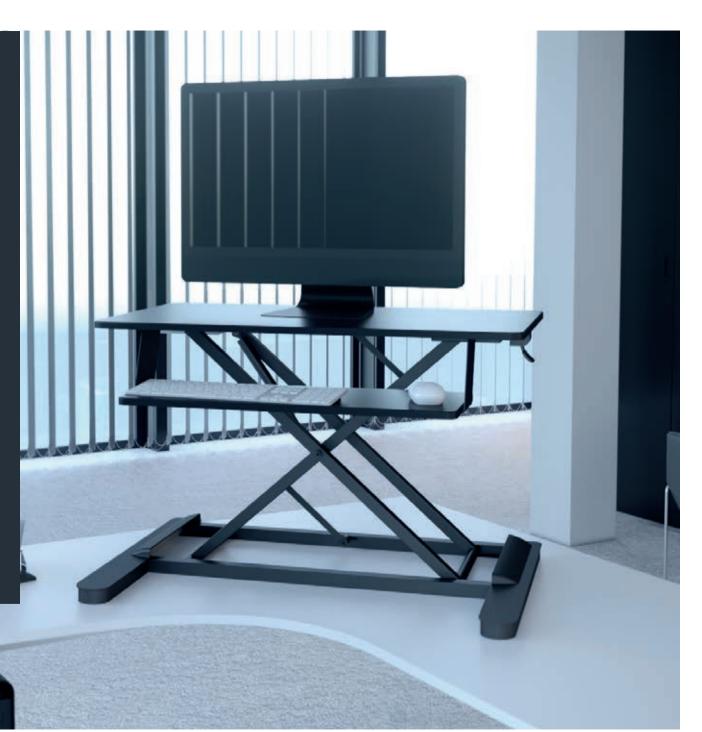

## MAXISHIFT-X

The MaxiShift-X is a versatile height adjustable sit to stand module that can be placed on your existing desk. Screens can be placed at the perfect distance thanks to the generous platform and adjustable keyboard tray.

Any monitor arm from the Elevar range can also be attached for extra versatility. MaxiShift-X suits any desk top thanks to its straight up and down design with virtually no pinch points.

HEIGHT RANGE Work Surface

**KEYBOARD OFFSET** MAX WEIGHT Offset forward and back

WORK SPACE 900x530MM

WARRANTY COLOURS Black &

5 Years

**OPTIONS** A ...... • SINGLE MONITOR ARM B ..... • DUAL MONITOR ARM C ..... • COPY HOLDER