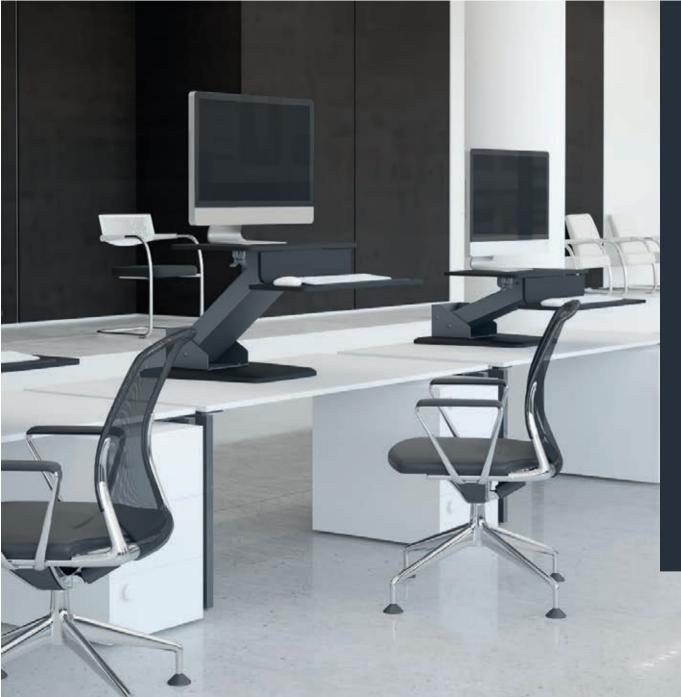

## QUICKSHIFT

The QuickShift is a height adjustable standing desk that can be placed on your existing worktop. Its small footprint gives you the benefit of sitting or standing at your desk without losing desk space. The gas assisted height adjustment system allows the user to effortlessly stop wherever is most comfortable.

Sit a laptop or a single screen with base on the QuickShift's work surface or upgrade and use a monitor arm to ensure correct screen height.

HEIGHT RANGE Work Surface 155-578mm

WORK SPACE 600x400mm

MAX WEIGHT

COLOURS

KEYBOARD OFFSET Left or Right Handed Offset WARRANTY 5 Years

OPTIONS A ..... • SINGLE MONITOR ARM B ..... • DUAL MONITOR ARM C ..... • COPY HOLDER